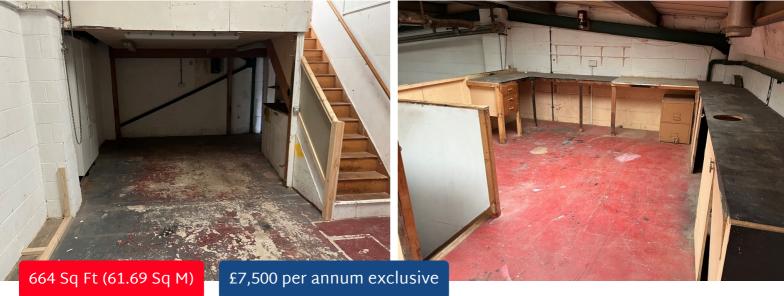

### **DESCRIPTION**

The property comprises a mid terraced industrial unit of steel portal frame construction under a pitched roof, with insulated steel profile cladding incorporating roof lights.

At ground floor, the property comprises a workshop area with concrete floor throughout, along with ancillary office and w/c accommodation.

The property has been fitted with a mezzanine floor extending to 42.33 sq.m (456 sq.ft).

The property benefits from up and over loading door and forecourt loading and parking.

### **ACCOMMODATION**

The property offers the following accommodation:

|              | Sq Ft | Sq M  |
|--------------|-------|-------|
| Ground Floor | 664   | 61.69 |
| Mezzanine    | 456   | 42.36 |
| Total        | 664   | 61.69 |

### **RENT**

£7,500 per annum exclusive.