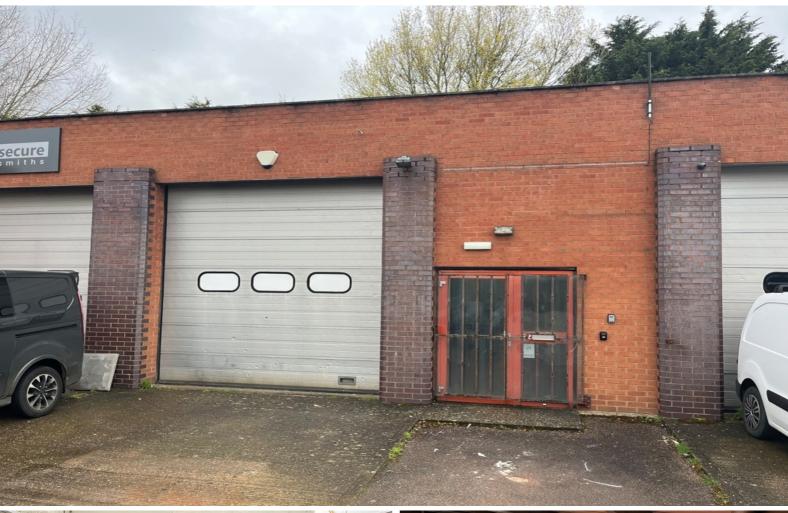

### **DESCRIPTION**

The property comprises a mid terraced industrial unit of steel portal frame construction under a pitched roof, with insulated steel profile cladding incorporating roof lights.

At ground floor, the property comprises a workshop area with concrete floor throughout, along with ancillary office and w/c accommodation.

The property has been fitted with a mezzanine floor extending to 42.33 sq.m (456 sq.ft).

The property benefits from up and over loading door and forecourt loading and parking.