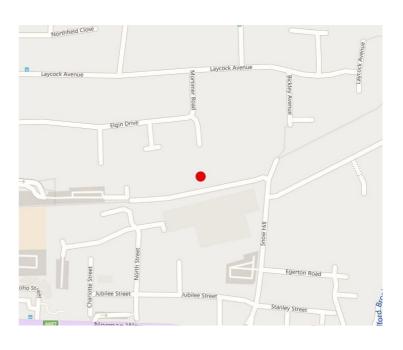

### **LOCATION**

The property is located on Snow Hill Industrial Estate just off Norman Way, towards the north of Melton Mowbray town centre.

Melton Mowbray is situated approximately 19 miles northeast of Leicester and 20 miles southeast of Nottingham, on the A607 and A606.