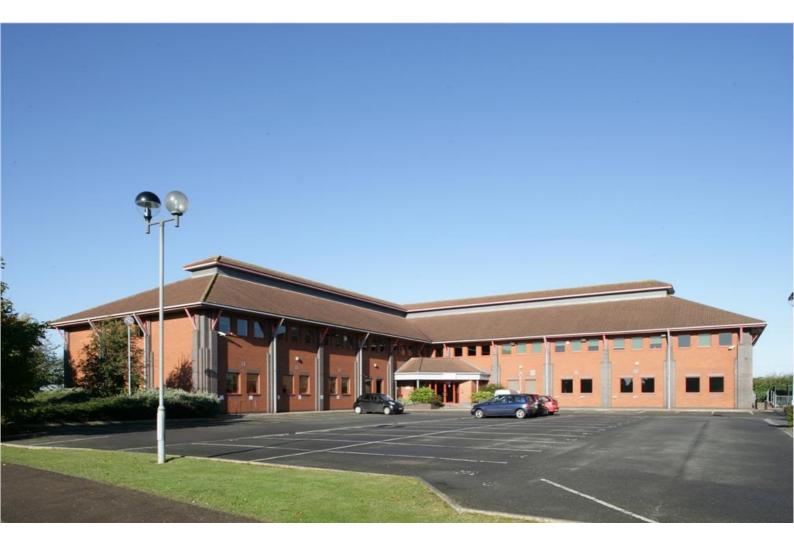

#### **LOCATION**

The property occupies a prominent corner position, fronting Normandy Way (A47) at the junction with Wheatfield Way. There is direct access to the A5 trunk road, leading to the M69 and M6 motorways.

Wheatfield Way is one of Hinckley's premier office locations, being only 0.5 miles from the town centre. The property is directly opposite Morrison's Supermarket and other amenities within the Business Park including restaurants, public house and a gymnasium.

#### **DESCRIPTION**

The property comprises a prestigious two storey office building of brick construction with a return frontage along Normandy Way.

The accommodation is generally in an open plan format with a wealth of natural light. There are raised access floors and suspended ceilings throughout.

The property benefits from an 8 person passenger lift and kitchen and toilet facilities on each floor.

Externally, there are 15 private car parking spaces.