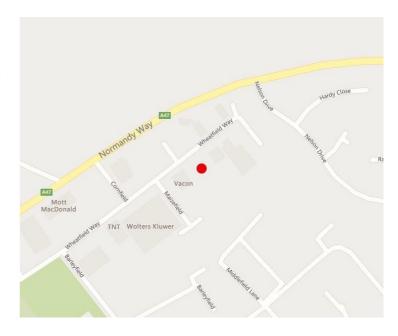

#### **LOCATION**

The property occupies a prominent corner position, fronting Normandy Way (A47) at the junction with Wheatfield Way. There is direct access to the A5 trunk road, leading to the M69 and M6 motorways.

Wheatfield Way is one of Hinckley's premier office locations, being only 0.5 miles from the town centre. The property is directly opposite Morrison's Supermarket and other amenities within the Business Park including restaurants, public house and a gymnasium.