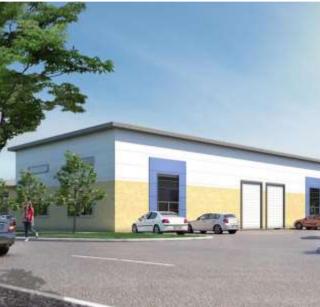

# **DESCRIPTION**

A comprehensive 8.7 acre development to provide Design & Build solutions for light industrial and offices premises in a landscaped setting.

Light industrial units 1,500 sq.ft - 9,200 sq.ft Offices from 5,000 sq.ft - 20,000 sq.ft

All units shall provide generous parking ratios and are to be constructed to a high specification and can be tailored to individual occupiers requirement.