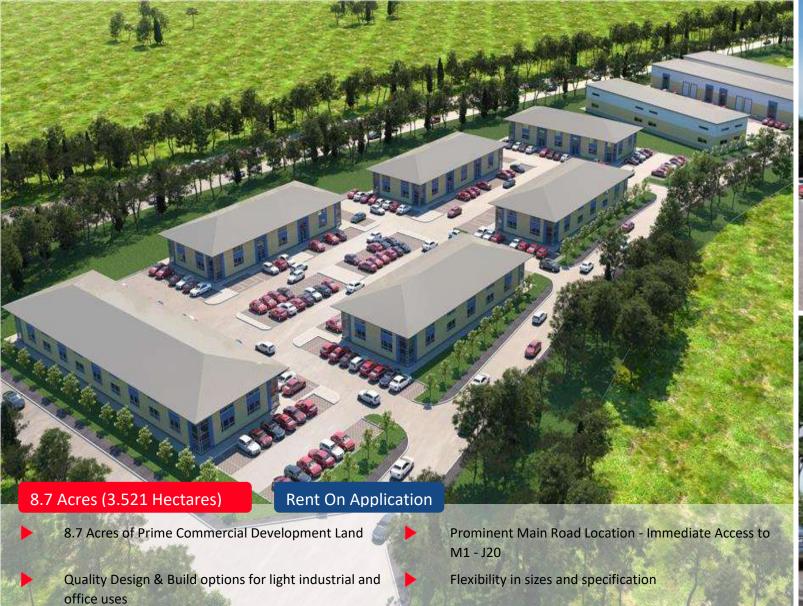

# **DESCRIPTION**

A comprehensive 8.7 acre development to provide Design & Build solutions for light industrial and offices premises in a landscaped setting.

Light industrial units 1,500 sq.ft - 9,200 sq.ft Offices from 5,000 sq.ft - 20,000 sq.ft

All units shall provide generous parking ratios and are to be constructed to a high specification and can be tailored to individual occupiers requirement.

### **PLANNING**

Outline Planning Permission has been granted for light industrial and office use. Other suitable uses will be considered subject to planning.