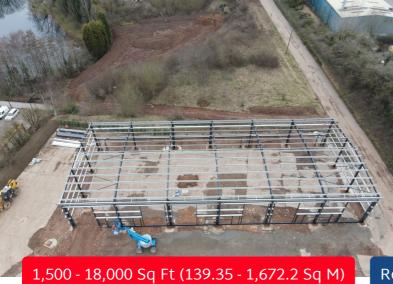

## **DESCRIPTION**

The properties will consist of blocks of 9,000 sq.ft in total, which can offer individual accommodation from 1,500 sq.ft or multiples of this to suit requirements.

All units will benefit from full height roller shutter, 3 phase power (20KVA), W.C., provision, lighting and electrics to board.

#### **ACCOMMODATION**

The property offers the following accommodation:

|            | Sq Ft  | Sq M    |
|------------|--------|---------|
| Units From | 18,000 | 1,672.2 |
| Total      | 18,000 | 1,672.2 |