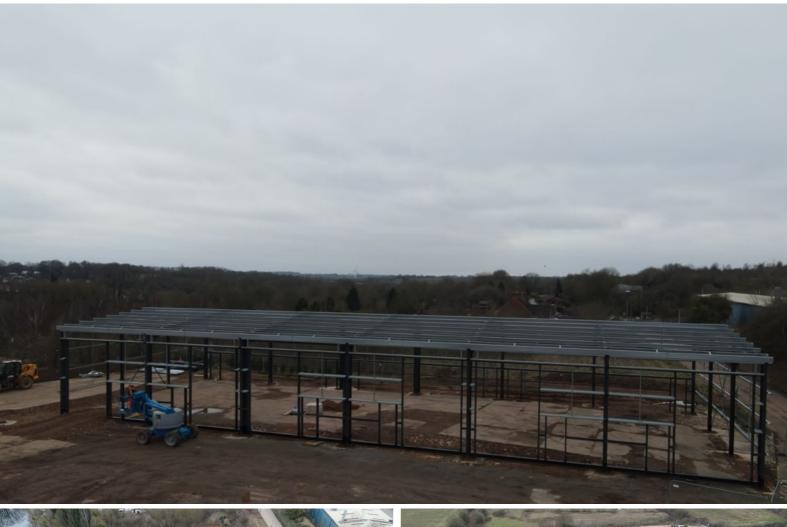

# **BRAND NEW INDUSTRIAL UNITS TO LET**

Former Brick Works, Mill Lane, Heather, Coalville, Leicestershire, LE67 2QE

6m To Underside Of Eaves

Excellent Access to J21 of M1 & J11 of M42

Occupation Q 1/2 2023

## **DESCRIPTION**

The properties will consist of blocks of 9,000 sq.ft in total, which can offer individual accommodation from 1,500 sq.ft or multiples of this to suit requirements.

All units will benefit from full height roller shutter, 3 phase power (20KVA), W.C., provision, lighting and electrics to board.

Externally, there will be designated parking.