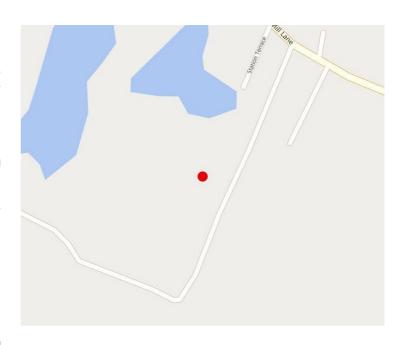

#### **LOCATION**

The Business Park is located to the south east of Heather, accessed of Station Road. Heather is approximately eight and a half miles from Junction 22 of the M1 motorway. The A42/M42 can also be accessed to the west via Measham.