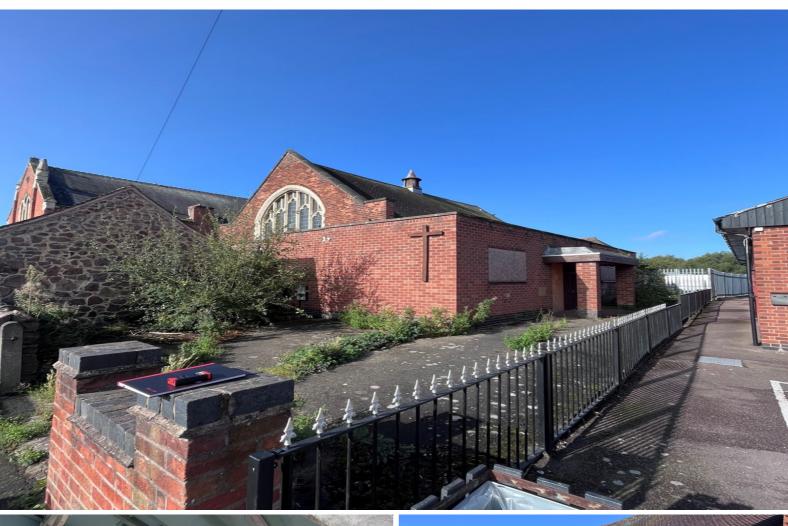

# FORMER CHURCH PREMISES FOR SALE

Former Bethel Methodist Church, Melton Road, Thurmaston, LE4 8BD

- Located in the centre of Thurmaston village
- Development potential

- Main road frontage
- Ideally located for A46

#### **LOCATION**

The subject property fronts Melton Road, next to Parker Motor Parts. Melton Road gives access to the A607 bypass, connecting approximately 1 mile away with the A46 to the north and inner ring road to the south. The property offers excellent access into Leicester City Centre and the surrounds.

#### **DESCRIPTION**

The property comprises of a purpose built place of worship, which was originally constructed in the early 1900's. The main part of the building is of conventional solid brick under a pitched tiled roof. The windows consist of a mixture of original wood framed and Upvc windows other elevations. A more modern extension on each side of the building has been introduced, including a new roof.

Internally, there is a central nave with a series of store rooms, a former kitchen and toilet areas are of the main chapel. The property has fallen into disrepair and in need of complete refurbishment. There are parts of the building which are in a dangerous condition and collapsed roof and structural damage.