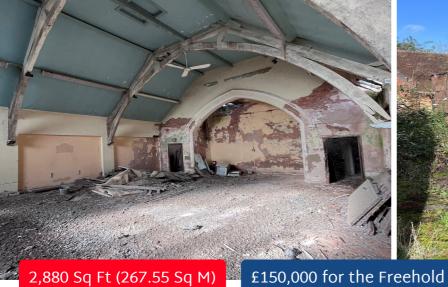

Internally, there is a central nave with a series of store rooms, a former kitchen and toilet areas are of the main chapel. The property has fallen into disrepair and in need of complete refurbishment. There are parts of the building which are in a dangerous condition and collapsed roof and structural damage.

#### **ACCOMMODATION**

The property offers the following accommodation:

|                 | Sq Ft | Sq M   |
|-----------------|-------|--------|
| Knave           | 1,576 | 146.41 |
| Ancillary areas | 1,304 | 121.14 |
| Total           | 2,880 | 267.55 |

#### **PRICE**

£150,000 for the Freehold, subject to vacant possession.