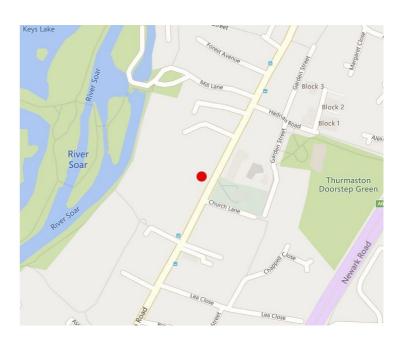

#### **LOCATION**

The subject property fronts Melton Road, next to Parker Motor Parts. Melton Road gives access to the A607 bypass, connecting approximately 1 mile away with the A46 to the north and inner ring road to the south. The property offers excellent access into Leicester City Centre and the surrounds.