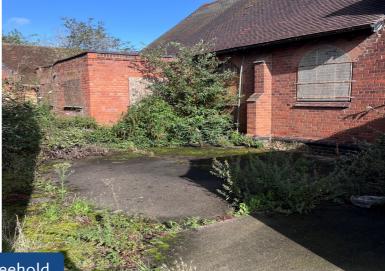

#### **DESCRIPTION**

The property comprises of a purpose built place of worship, which was originally constructed in the early 1900's. The main part of the building is of conventional solid brick under a pitched tiled roof. The windows consist of a mixture of original wood framed and Upvc windows other elevations. A more modern extension on each side of the building has been introduced, including a new roof.

Internally, there is a central nave with a series of store rooms, a former kitchen and toilet areas are of the main chapel. The property has fallen into disrepair and in need of complete refurbishment. There are parts of the building which are in a dangerous condition and collapsed roof and structural damage.