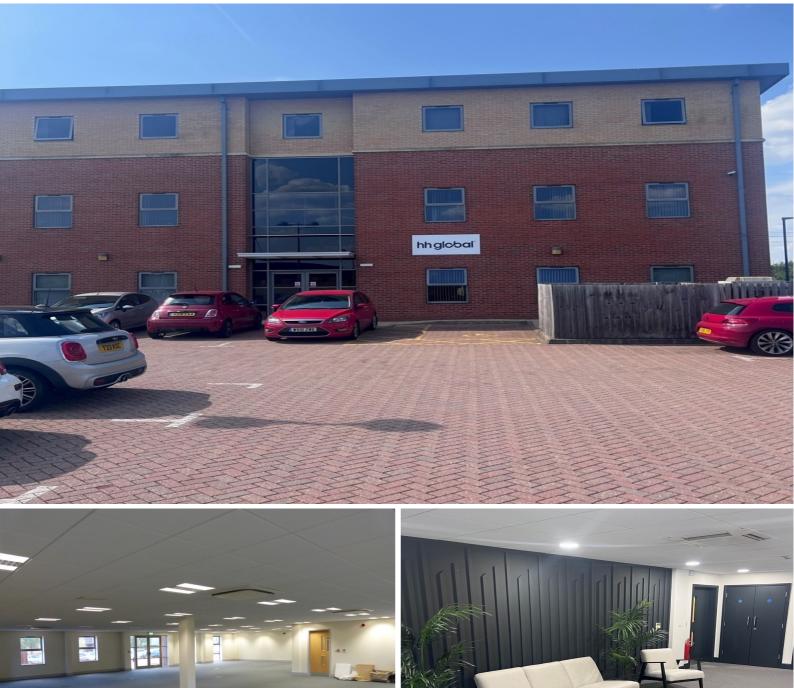

# MODERN GROUND FLOOR OFFICE SUITE TO LET

Suite 2 Wheatfield House, Wheatfield Way, Hinckley, LE10 1YG

3,271 Sq Ft (303.88 Sq M)

£41,500 Per Annum Exclusive

- High spec accommodation
- On site secure parking spaces
- Prominent ring road location (A47)
- Raised floors and LG3 lighting

#### DESCRIPTION

The office suite forms part of a new three storey office building which has been constructed to a high specification to include fully accessed raised floors, comfort cooling, suspended ceiling and LG3 lighting throughout.

Designated parking spaces are available within the secure car park