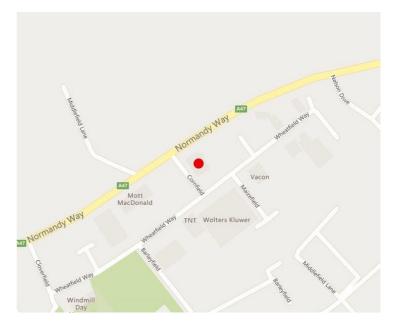

#### LOCATION

The property fronts Wheatfield Way (A47) and is within Hinckley's main employment area. Nearby occupiers include Morrisons Superstore, McDonalds Drive-thru Bloor Homes and Galliford Try.

The property is strategically located for access to the A5 (2.5 miles) and the M69 (4 miles).