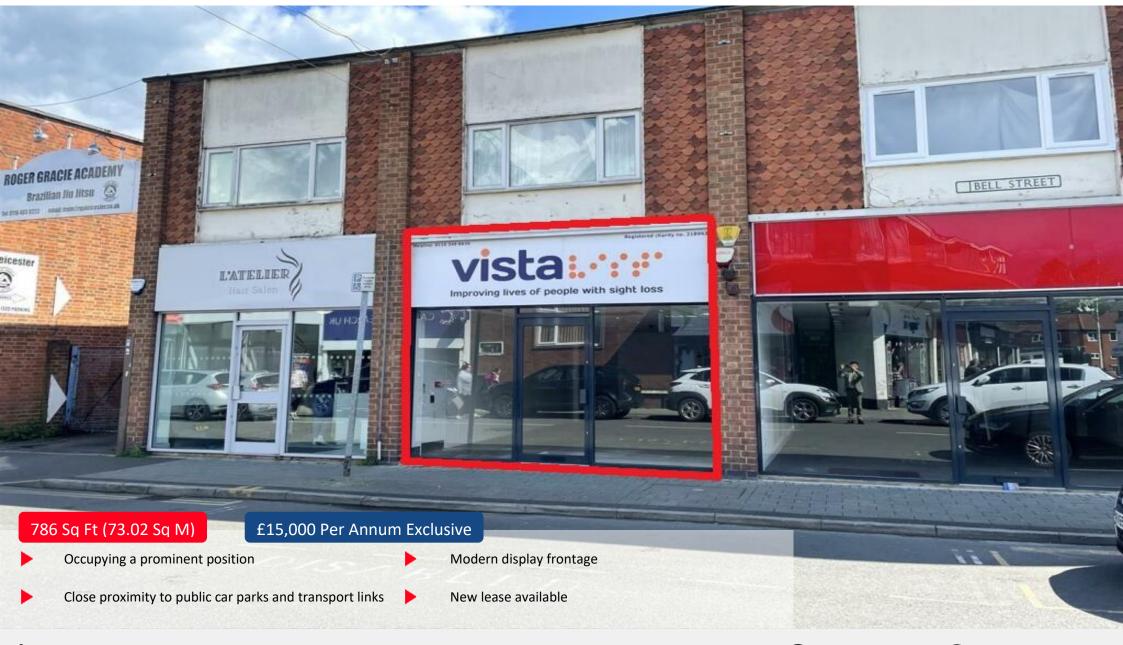

# **RETAIL PREMISES TO LET**

5 Bell Street, Wigston, Leicestershire, LE18 1AD

#### LOCATION

The property occupies a prominent position on the corner of Bell Street and Long Street.

Wigston is 3.5 miles south of Leicester City Centre and well connected to Leicester via the A5199 and the outer/inner ring roads. Wigston town centre is easily accessed via a number of public car parks and public transport links. Occupiers of the parade of shops includes Subway, Aston & Co and Henry Smith & Hamylton Opticians.

#### DESCRIPTION

The property provides a ground floor shop premises with modern display frontage.

Internally, the shop benefits from a clear retail space with rear stores and w.c. facility.

There is a rear loading access to the external yard.

### ACCOMMODATION

| Grould Floor | Sq.ft | Sq.m  |
|--------------|-------|-------|
| Retail       | 581   | 53.95 |
| Stores       | 120   | 11.22 |
| Kitchen & WC | 85    | 7.88  |
| Total        | 786   | 73.05 |

#### RENT

£15,000 per annum exclusive.