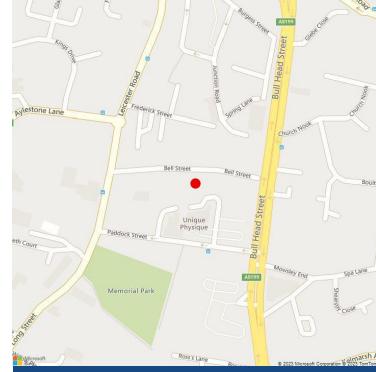

#### LOCATION

The property occupies a prominent position on the corner of Bell Street and Long Street.

Wigston is 3.5 miles south of Leicester City Centre and well connected to Leicester via the A5199 and the outer/inner ring roads. Wigston town centre is easily accessed via a number of public car parks and public transport links. Occupiers of the parade of shops includes Subway, Aston & Co and Henry Smith & Hamylton Opticians.