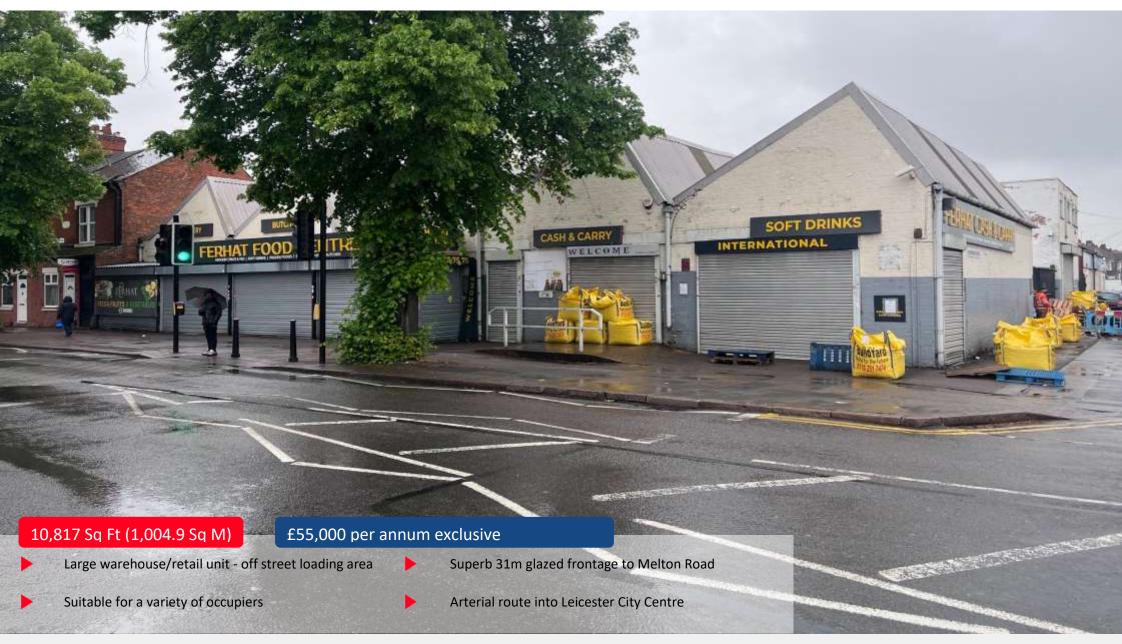

# RETAIL/INDUSTRIAL WAREHOUSE TO LET TO LET

252 Melton Road, Leicester, LE4 7PG

### LOCATION

The property is situated 2 miles north of Leicester City Centre fronting Melton Road (A607). The property occupies a prominent corner position at Melton Road and Woodbridge Road.

The property is located close to Rusheymead Secondary School, the BP Petrol Station and Tesco Express.

# DESCRIPTION

The property comprises of a large retail warehouse which has been refurbished to a high standard.

The property has two main areas with a large sales and display area and rear stores. These two areas can be combined to create a larger retail area if so needed. There is also a first floor storage/office.

The property benefits from mains three phase power, gas blower heating, kitchen & w.c. provision and loading area.

Internally stud provision provides a trade counter and office accommodation which may suit many occupiers.

# **ACCOMMODATION**

|                    | SQ.FT  | SQ.M     |
|--------------------|--------|----------|
| Front Showroom     | 6,077  | 564.75   |
| Rear Stores        | 4,255  | 395.75   |
| First Floor Stores | 485    | 45.09    |
| TOTAL NIA:         | 10,817 | 1,005.59 |

### **RFNT**

£55,000 per annum exclusive.