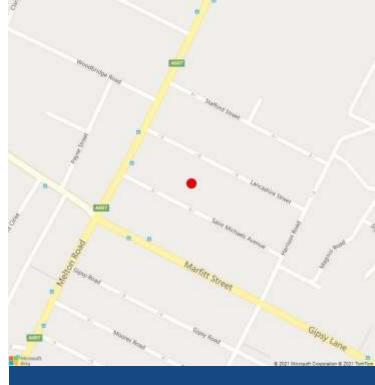

### LOCATION

The property is situated 2 miles north of Leicester City Centre fronting Melton Road (A607). The property occupies a prominent corner position at Melton Road and Woodbridge Road.

The property is located close to Rusheymead Secondary School, the BP Petrol Station and Tesco Express.

Melton Road is one of the principle arterial roads into Leicester City Centre.