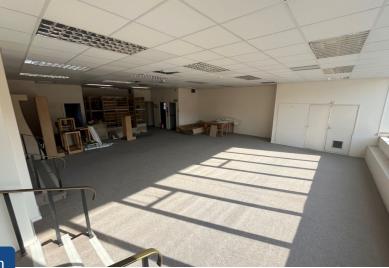

### **DESCRIPTION**

A former department store arranged over 3 floors.

The first floor flexible open plan accommodation is suitable for use for offices, sales area or storage.

The first floor is self contained and can be accessed via a rear entrance.

## **ACCOMMODATION**

The property offers the following accommodation:

|             | Sq Ft | Sq M   |
|-------------|-------|--------|
| First Floor | 5,087 | 472.58 |
| Total       | 5,087 | 472.58 |

All areas are quoted in accordance with the RICS Code of Measuring Practice