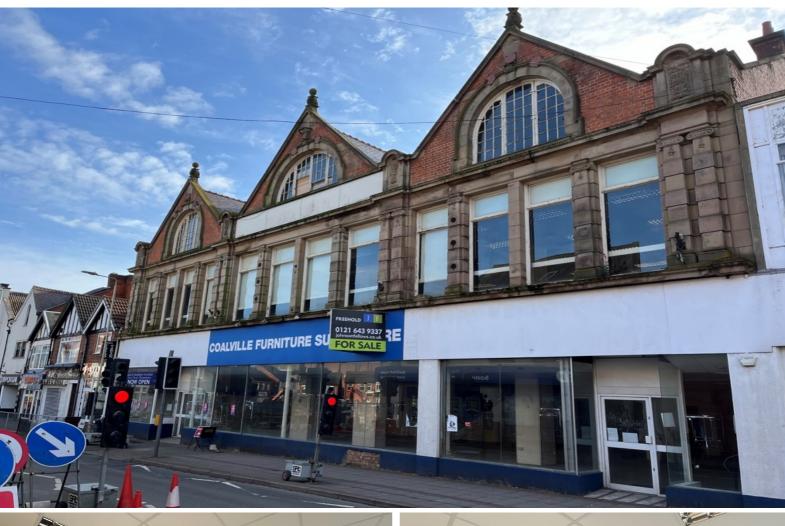

### **LOCATION**

Coalville is a town in North West Leicestershire situated on the A50 between Leicester and Burton on Trent with an approximately 37,500.

The property occupies a prominent position on Belvoir Road in Coalville town centre in close proximity to Marlborough Square which is currently undergoing to £2.7m redevelopment to provide a pedestrianised public square for an outdoor market and events.

### **DESCRIPTION**

A former department store arranged over 3 floors.

The first floor flexible open plan accommodation is suitable for use for offices, sales area or storage.

The first floor is self contained and can be accessed via a rear entrance.

The property is in need of general modernisation/repairs and the Landlords will consider all enquiries.