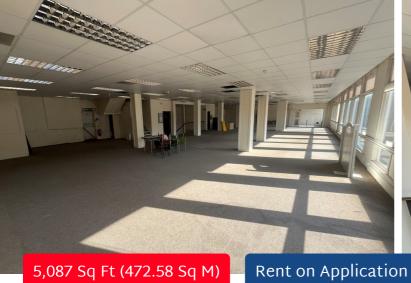

### **DESCRIPTION**

A former department store arranged over 3 floors.

The first floor flexible open plan accommodation is suitable for use for offices, sales area or storage.

The first floor is self contained and can be accessed via a rear entrance.

## **ACCOMMODATION**

The property offers the following accommodation:

|             | Sq Ft | Sq M   |
|-------------|-------|--------|
| First Floor | 5,087 | 472.58 |
| Total       | 5,087 | 472.58 |

All areas are quoted in accordance with the RICS Code of Measuring Practice