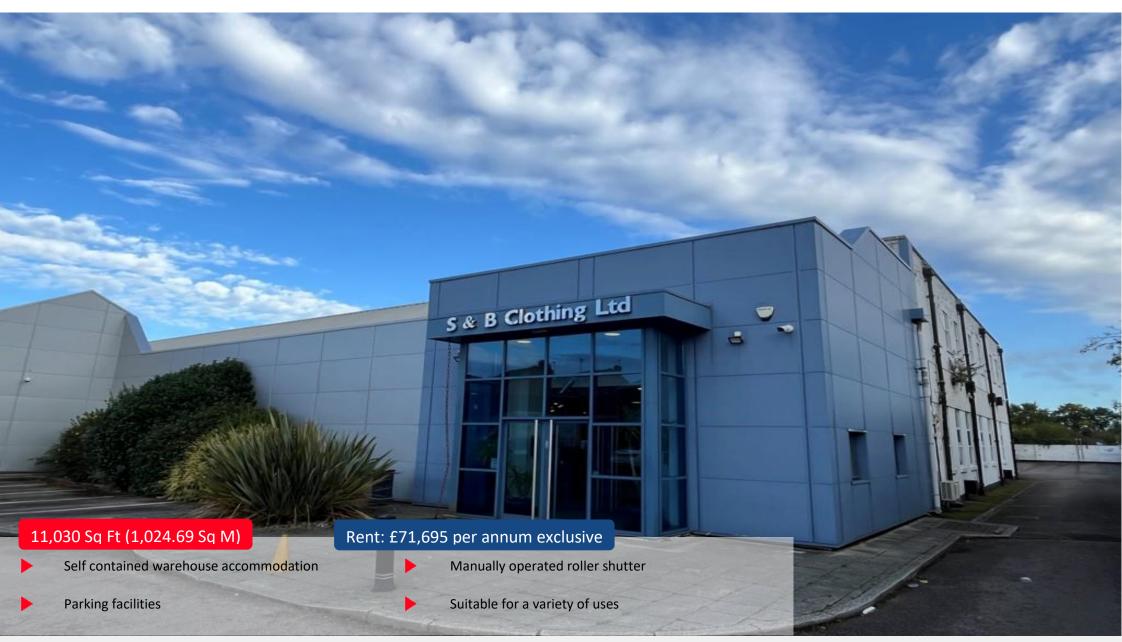

# INDUSTRIAL/WAREHOUSE PREMISES TO LET

Unit 1, 92-94 Gipsy Lane, Leicester, Leicestershire, LE4 6RE

#### **DESCRIPTION**

The property comprises a self-contained warehouse / industrial unit of brick and block construction under and insulated steel-clad roof with north facing roof lights. The warehouse is accessed via both a manually operated roller shutter loading door from the western elevation of the property along with a personnel door along the eastern elevation.

Internally there is open plan warehouse accommodation with 3no. offices, staff canteen and male and female w/c accommodation. Externally there is designated car parking within a shared loading perimeter loading yard.

#### **RENT**

£71,695 per annum exclusive.