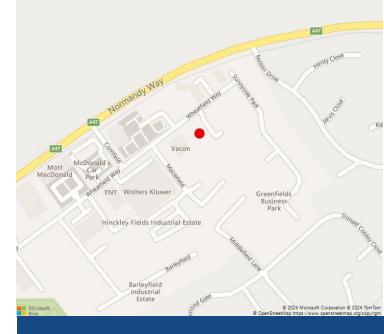

#### LOCATION

Salisbury House enjoys a prominent roadside position just north of Hinckley town centre (0.5 miles). The property fronts Normandy Way (A47) with direct access to the A5 trunk road and the M69 and M6 motorways are easily accessible. Wheatfield Way is one of Hinckley's premier office locations.