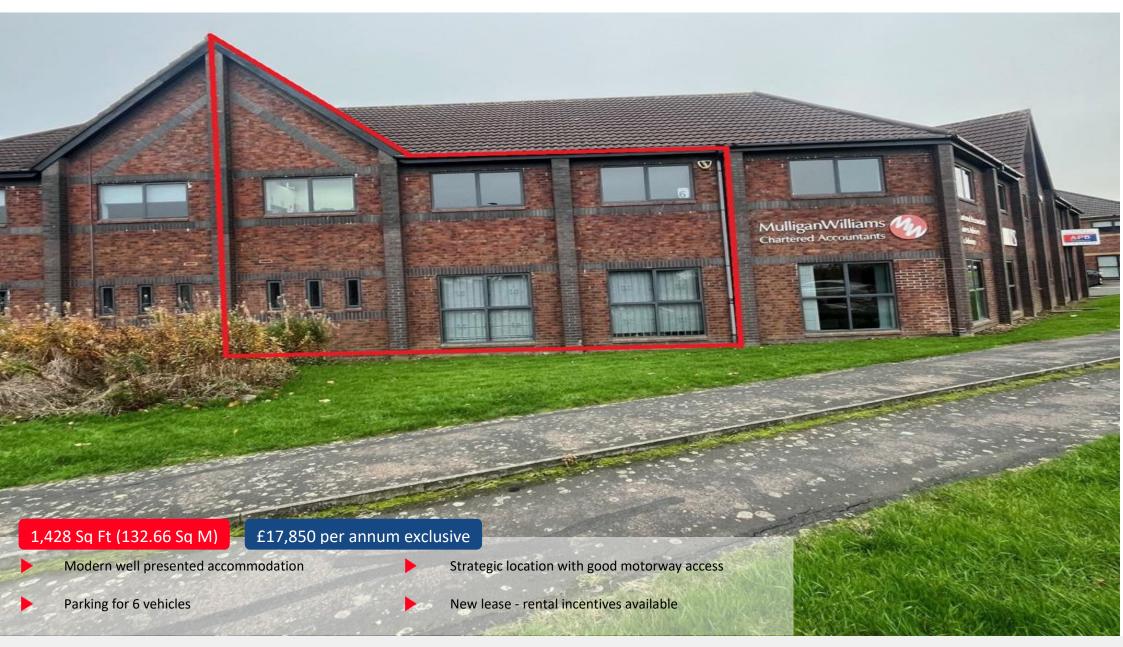

# **SELF CONTAINED OFFICE TO LET**

Salisbury House, Unit 6, Wheatfield Way, Hinckley, Leicestershire, LE10 1YG

#### DESCRIPTION

The accommodation is located in a block of 8 2 storey self contained office units. The office unit is well presented with excellent natural light and has an effectively open plan design. The office benefits from CAT 2 lighting, carpets and perimeter mounted trunking. The unit has separate male and female toilets and kitchen facility.

There is designated parking for 6 vehicles.

#### **RENT**

£17,850 per annum exclusive.

Rental incentives available – details upon request.