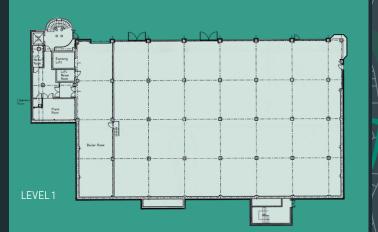

### **DESCRIPTION**

The former data centre lies adjacent to Regent Road. It's currently presented via ground and first floor datarooms with office space across the second floor providing a clear, open plan floor plate with excellent natural lighting.

### **ACCOMMODATION**

| Accommodation | SQ FT  | SQ M  |
|---------------|--------|-------|
| Ground Floor  | 10,602 | 985   |
| First floor   | 11,764 | 1,093 |
| Second Floor  | 11,175 | 1,038 |
| Total         | 33,541 | 3,117 |

The landlord to undertake a refurbishment. Floor plans available from the agent.