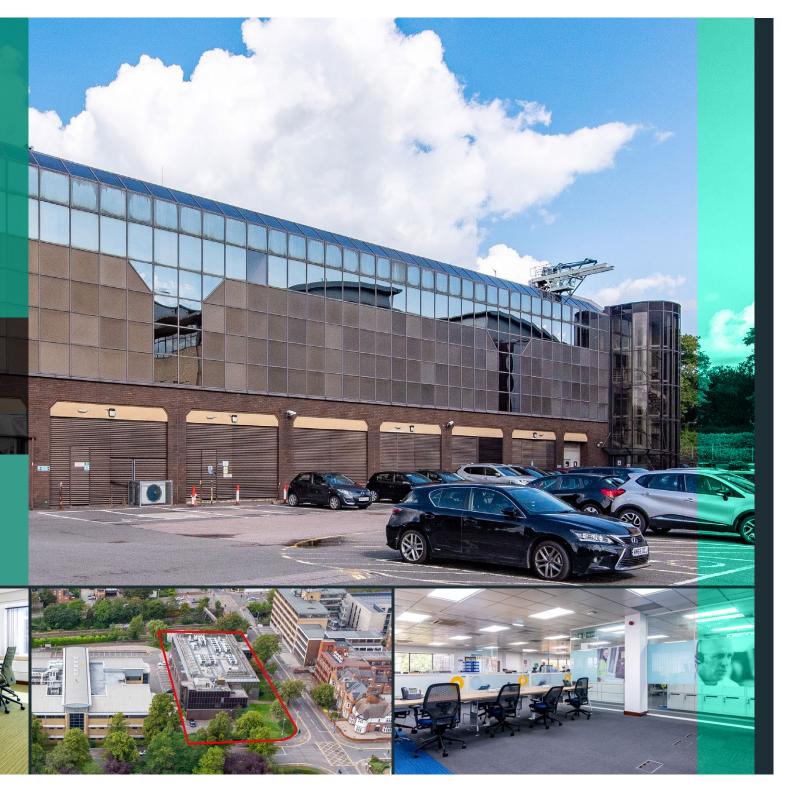

# TO LET / MAY SELL

33,541 sq ft purpose built former data centre with offices in the heart of Leicester City Centre

Power supply of 1.5 MVA (Ability to upgrade to 3.8 MVA subject to interest)

### **DESCRIPTION**

The former data centre lies adjacent to Regent Road. It's currently presented via ground and first floor datarooms with office space across the second floor providing a clear, open plan floor plate with excellent natural lighting.

There is also plenty of car parking available across the site.