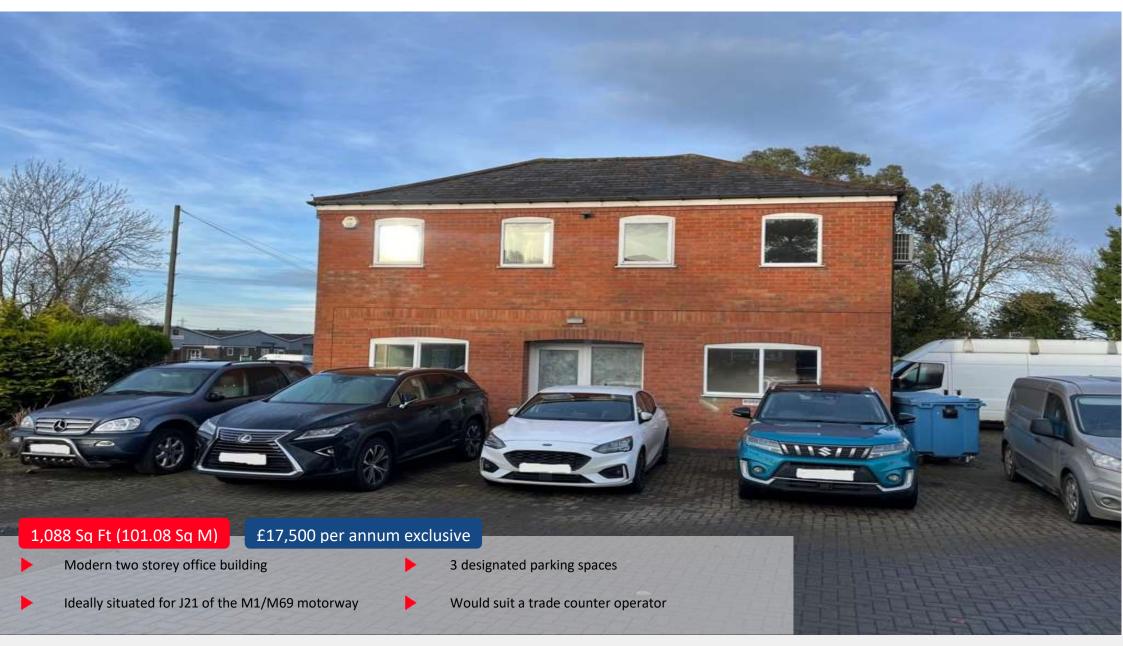

# OFFICE/TRADE COUNTER BUILDING TO LET

12 Froanes Close, Enderby, Leicester, Leicestershire, LE19 4XL

#### DESCRIPTION

The unit comprises of a 2 storey brick built building underneath a pitched slate roof.

On the ground floor, there are two offices, stores and a kitchen area and to the first floor, there is a large open plan office with separate toilet facilities.

Externally, there are 3 designated parking spaces.

#### **ACCOMMODATION**

The accommodation offers the following areas:

| Floor        | Sq.ft | Sq.m   |
|--------------|-------|--------|
| Ground Floor | 544   | 50.54  |
| First Floor  | 544   | 50.54  |
| Total        | 1,088 | 101.08 |

#### **RENT**

£17,500 per annum exclusive.