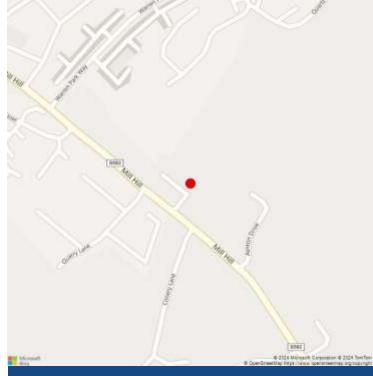

#### LOCATION

The building is located at the entrance to Froanes Close, which is located off Mill Hill in Enderby and lies approximately 3 miles from J21 of the M1 motorway.

The property provides excellent access to Fosse Park and the surrounding areas, Hinckley to the west and Leicester City centre to the east.