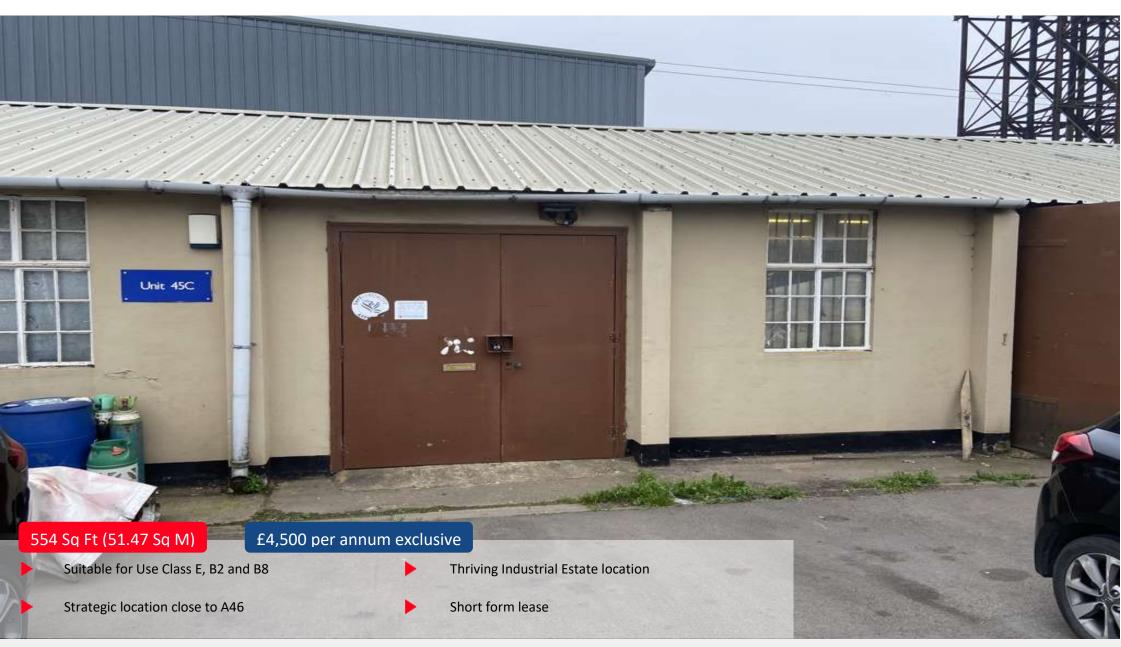

# **SELF CONTAINED WORKSHOP UNIT TO LET**

Unit 45C, Wymeswold Industrial Park, Wymeswold Road, Burton-On-The-Wolds, Loughborough, LE12 5TY

#### **DESCRIPTION**

The property is a mid-terrace industrial unit constructed of brickwork under a pitched plastisol coated steel truss roof.

Access is via double loading doors and internally the property has a solid concrete floor throughout and benefits from w/c accommodation.

# **PLANNING**

The premises has planning consent falling within Class E (formally B1), B2 & B8 of the Town & Country Planning (Use Classes) Order 1987.

#### RENT

£4,500 per annum exclusive.