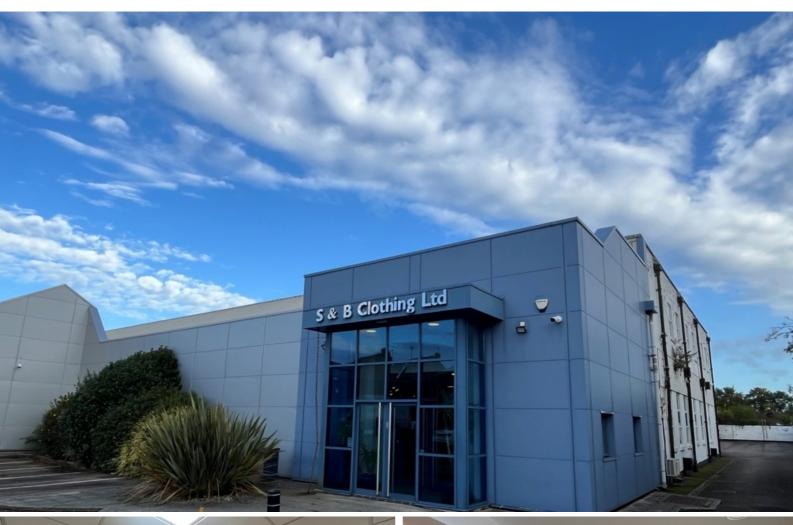

# **LOCATION**

The property is situated on Gipsy Lane, midway between Catherine Street and Melton Road.

Leicester City Centre is situated approximately 1.5 miles to the east and there is easy access to the Outer Ring Road (A563) providing good road connectivity with the motorway network.

## **DESCRIPTION**

The property comprises ground and first floor office space within a detached multioccupied industrial builidng.

The property can be accessed via an attractive reception area at ground floor level, with various offices, meeting rooms and w/c accommodation. There is a staircase leading to the first floor accommodation, which provides a mix of larger open plan and more cellular type offices with further w/c accommodation and kitchen faciltiies.