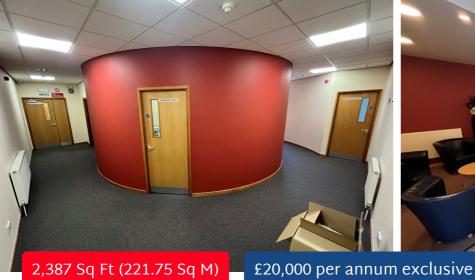

The offices are well presented and finished with carpets, suspended ceilings with inset lighting. The offices benefit from a gas fired central heating system throughout.

There is designated car parking at the front of the property.

## **ACCOMMODATION**

The property offers the following accommodation:

|   | Sq Ft | Sq M   |
|---|-------|--------|
| I | 2,387 | 221.75 |

All areas are quoted in accordance with the RICS Code of Measuring Practice

#### **RENT**

£20,000 per annum exclusive