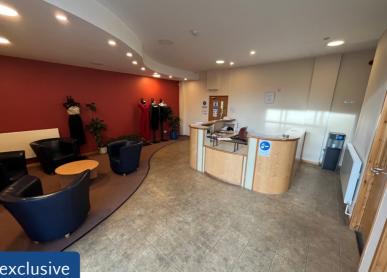

## **DESCRIPTION**

The property comprises ground and first floor office space within a detached multioccupied industrial builidng.

The property can be accessed via an attractive reception area at ground floor level, with various offices, meeting rooms and w/c accommodation. There is a staircase leading to the first floor accommodation, which provides a mix of larger open plan and more cellular type offices with further w/c accommodation and kitchen faciltiies.

The offices are well presented and finished with carpets, suspended ceilings with inset lighting. The offices benefit from a gas fired central heating system throughout.

There is designated car parking at the front of the property.