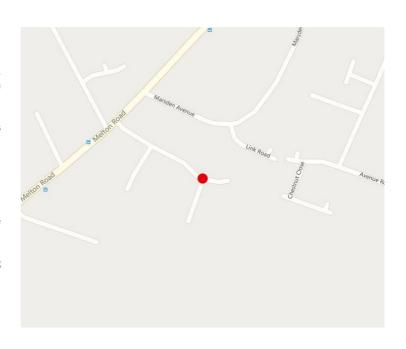

#### **LOCATION**

The premises are located on the Queniborough Industrial Estate, off Melton Road. Queniborough is approximately three quarters of a mile northwest of Syston town centre

Melton Road gives excellent access out to the A46 and also Leicester City Centre is approximately 7 miles.