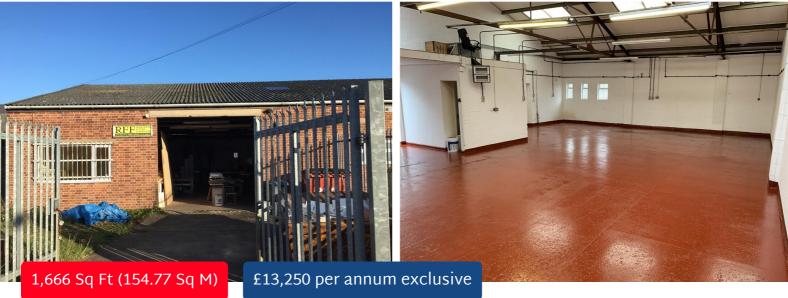

#### **DESCRIPTION**

The premises comprises of a single storey industrial unit benefiting from three phase power, roller shutter access and strip lights.

The property also benefits from secure yard area to the front with palisade fencing and double gates.

## **ACCOMMODATION**

The property offers the following accommodation:

|        | Sq Ft | Sq M   |
|--------|-------|--------|
| Unit 1 | 1,666 | 154.77 |
| Total  | 1,666 | 154.77 |

All areas are quoted in accordance with the RICS Code of Measuring Practice

#### **RENT**

£13,250 per annum exclusive.