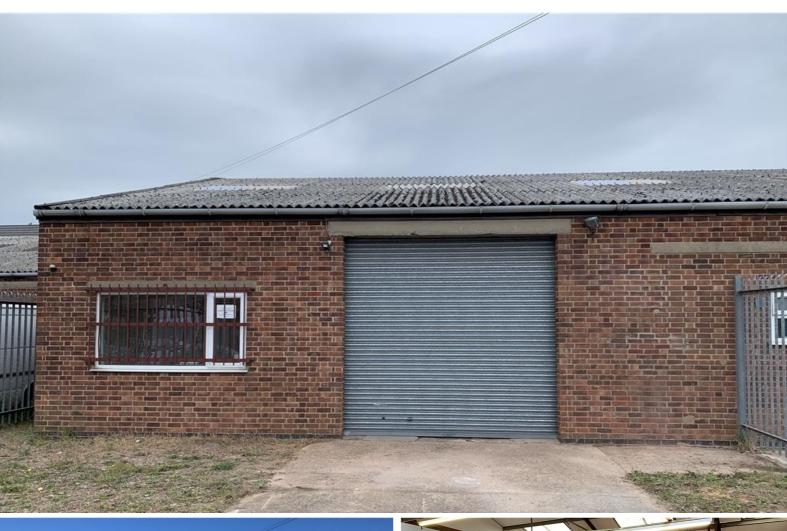

#### **DESCRIPTION**

The premises comprises of a single storey industrial unit benefiting from three phase power, roller shutter access and strip lights.

The property also benefits from secure yard area to the front with palisade fencing and double gates.

# INDUSTRIAL/WAREHOUSE PREMISES TO LET

Unit 1, Queniborough Industrial Estate, Melton Road, Queniborough, LE7 3FP

- Established Industrial Estate location
  - Secure yard with palisade fencing
- Roller shutter access and 3 phase electrics
- Excellent access to Queniborough, Syston and surrounding areas