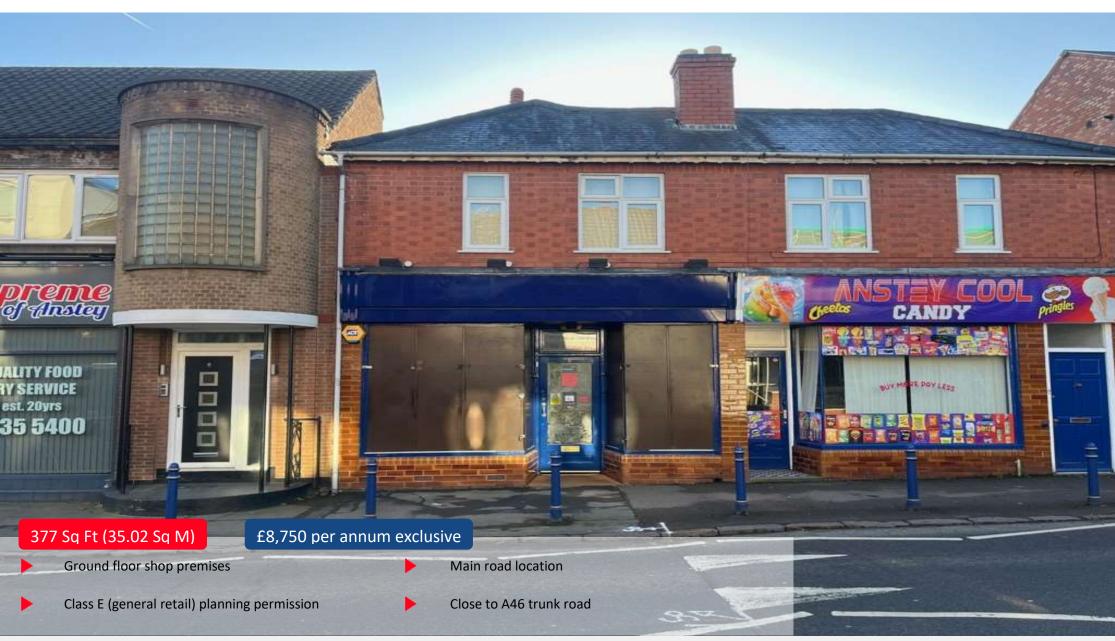

# **RETAIL/OFFICE PREMISES TO LET**

8 Bradgate Road, Anstey, Leicester, Leicestershire, LE7 7AA

### **DESCRIPTION**

The property comprises a ground floor lock up shop.

The the front is a good sized sales area with large display frontage.

The the rear, there is a store room with w/c provision.

The property benefits from main electricity, water and drainage.

#### **ACCOMMODATION**

The property offers the following accommodation:-

| <b>Grould Floor</b> | Sq.ft | Sq.m  |
|---------------------|-------|-------|
| Sales               | 213   | 19.82 |
| Stores              | 164   | 15.16 |
| Total               | 942   | 87.52 |

# **RENT**

£8,750 per annum exclusive.