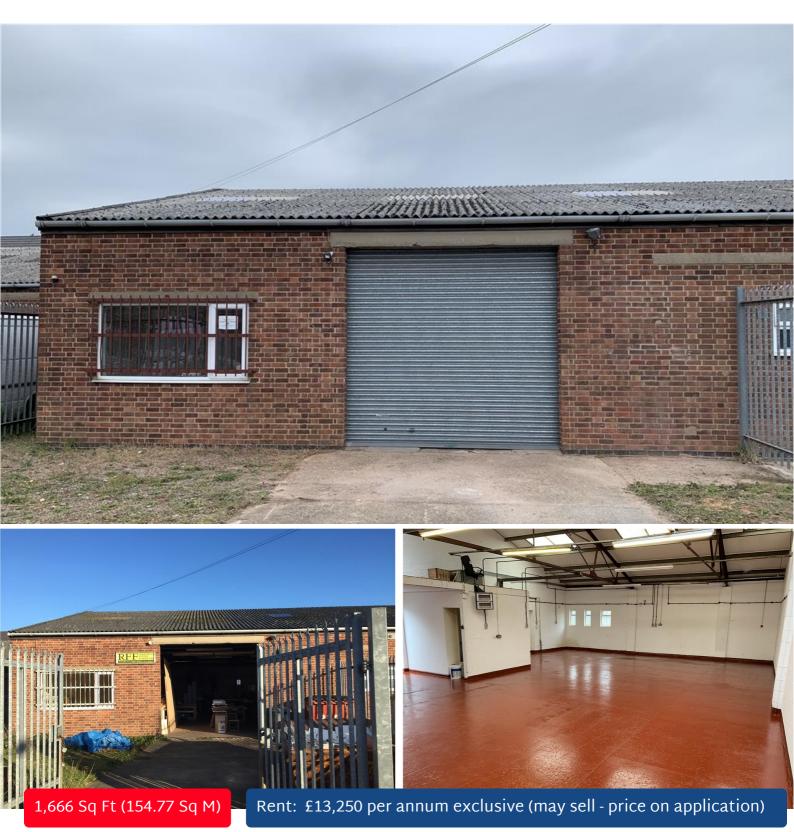

### DESCRIPTION

The premises comprises of a single storey industrial unit benefiting from three phase power, roller shutter access and strip lights.

The property also benefits from secure yard area to the front with palisade fencing and double gates.

## ACCOMMODATION

The property offers the following accommodation:

|        | Sq Ft | Sq M   |
|--------|-------|--------|
| Unit 1 | 1,666 | 154.77 |
| Total  | 1,666 | 154.77 |

All areas are quoted in accordance with the RICS Code of Measuring Practice

#### RENT

£13,250 per annum exclusive.