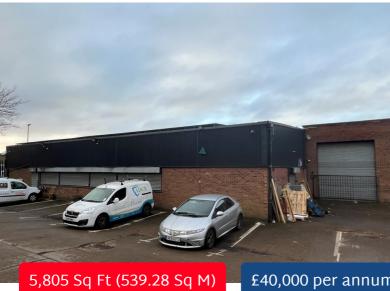

Externally, the property benefits from up to 10 car parking spaces.

The property offers the following accommodation:

|              | Sq Ft | Sq M   |
|--------------|-------|--------|
| Ground Floor | 5,805 | 539.28 |
| Mezzanine    | 4,699 | 436.54 |
| Total        | 5,805 | 539.28 |

#### **RENT**

£40,000 per annum exclusive