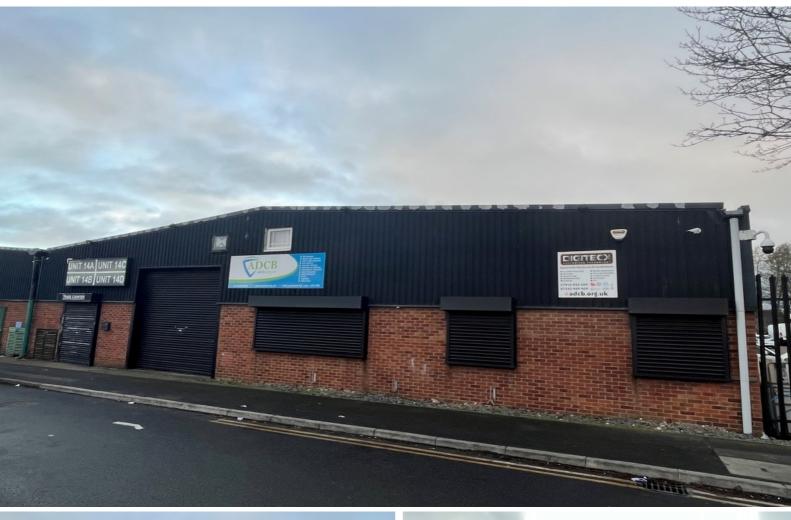

# INDUSTRIAL/WAREHOUSE PREMISES TO LET

14 Lunsford Road, Leicester, Leicestershire, LE5 0HJ

- Established industrial location
- Designated loading bay

- Up to 10 car parking spaces
- Suitable for a variety of uses

#### **LOCATION**

The property is situated on Lunsford Road, Leicester, an established industrial location off Hastings Road approximately 1.5 miles north east of the city centre.

There is easy access to the Outer Ring Road (A563) providing good connectivity with the motorway network.

#### **DESCRIPTION**

The property comprises a semi-detached industrial building of portal frame, brick and block construction under an insulated clad roof incorporating roof lights.

There is a two-storey reception and office element at the front of the property with kitchen and w/c facilities. To the rear is the warehouse accommodation which has approximately 3m internal eaves height. The warehouse has been fitted with a substantial mezzanine floor to provide additional storage space. To the rear of the warehouse is a designated loading bay with an electric roller shutter loading door.