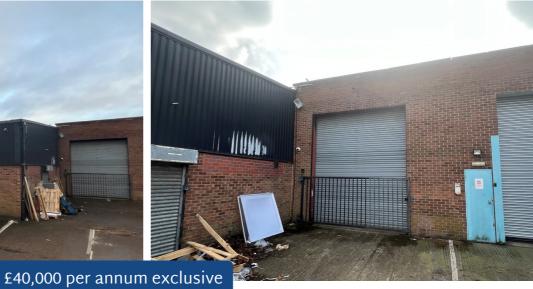

#### **DESCRIPTION**

The property comprises a semi-detached industrial building of portal frame, brick and block construction under an insulated clad roof incorporating roof lights.

There is a two-storey reception and office element at the front of the property with kitchen and w/c facilities. To the rear is the warehouse accommodation which has approximately 3m internal eaves height. The warehouse has been fitted with a substantial mezzanine floor to provide additional storage space. To the rear of the warehouse is a designated loading bay with an electric roller shutter loading door.

Externally, the property benefits from up to 10 car parking spaces.

The property offers the following accommodation:

|              | Sq Ft | Sq M   |
|--------------|-------|--------|
| Ground Floor | 5,805 | 539.28 |
| Mezzanine    | 4,699 | 436.54 |
| Total        | 5,805 | 539.28 |