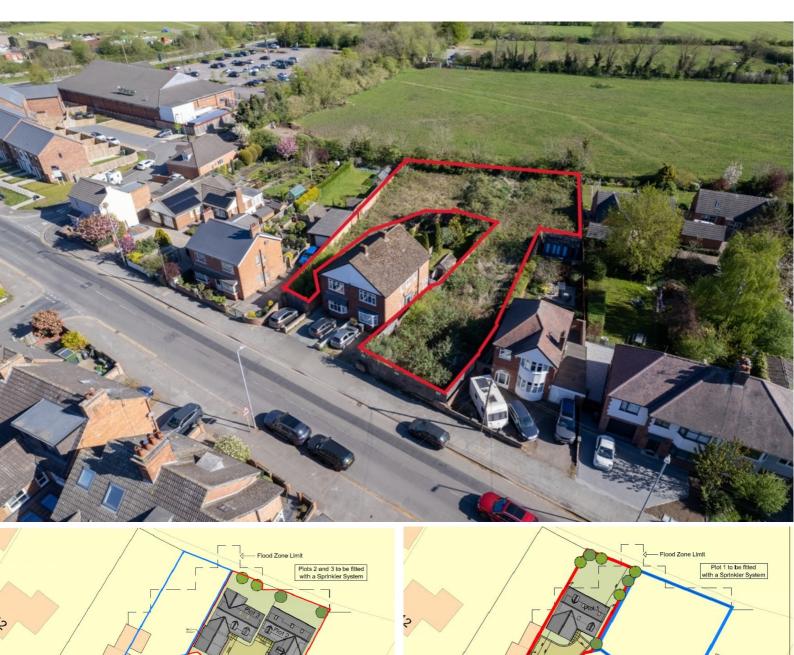

#### **DESCRIPTION**

The land is a u shape parcel which is cleared and relatively level. The site benefits from two established access of the adopted highway.

#### **ACCOMMODATION**

The property offers the following accommodation:

|      | Acres | Hectares |
|------|-------|----------|
| otal | 0.34  | 0.138    |

All areas are quoted in accordance with the RICS Code of Measuring Practice

## **PLANNING**

Planning Permissions (P/18/1747/2 and P/18/1032/2) have been secured for the erection of 4 detached dwellings (1  $\times$  3-bed and 3  $\times$  3-bed dormer house types). Both Planning Permissions have been implemented (plans attached).