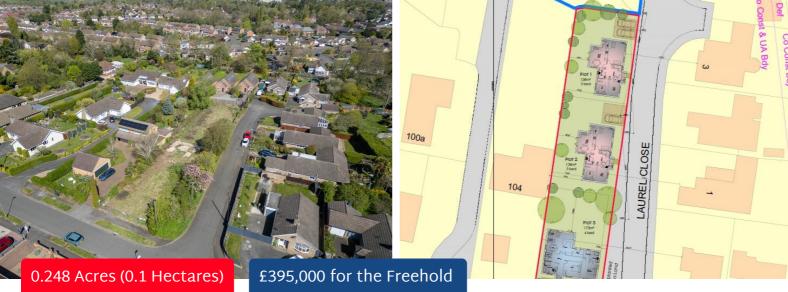

#### **ACCOMMODATION**

The property offers the following accommodation:

|       | Acres | Hectares |
|-------|-------|----------|
| Total | 0.248 | 0.1      |

All areas are quoted in accordance with the RICS Code of Measuring Practice

#### **PLANNING**

Planning Permission (20/0748/FUL) has been secured for the erection of 3 detached dwellings (1 x 4-bed and 2 x 3-bed). The Vendor is in the process of demolishing existing buildings, which will implement the Planning Permission.

#### **PRICE**

£395,000 for the Freehold