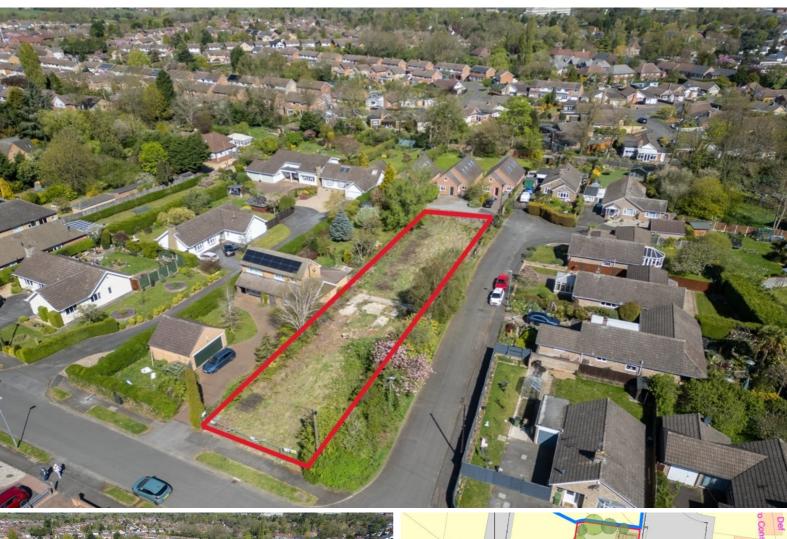

### RESIDENTIAL DEVELOPMENT SITE FOR SALE

106 Sports Road, Glenfield, Leicester, Leicestershire, LE3 8AJ

- Planning Permission for 3 detached dwellings (2 x 3-bed and 1 x 4-bed)
  - Planning Permission to be implemented - Planning ref: 20/0748/FUL
- Close to local amenities
- Popular residential location

The site is located on Sports Road, in a densely populated residential area with various local amenities within easy walking distance on Dominion Road. Glenfield offers excellent access to M1/A46 and into Leicester city centre.

#### **DESCRIPTION**

The Property offers a cleared and level site with access to the adopted highway. The site benefits from Planning Permission (for the erection of 3 detached dwellings ( $1 \times 4$ -bed and  $2 \times 3$ -bed)

#### **PLANNING**

Planning Permission (20/0748/FUL) has been secured for the erection of 3 detached dwellings (1 x 4-bed and 2 x 3-bed). The Vendor is in the process of demolishing existing buildings, which will implement the Planning Permission.