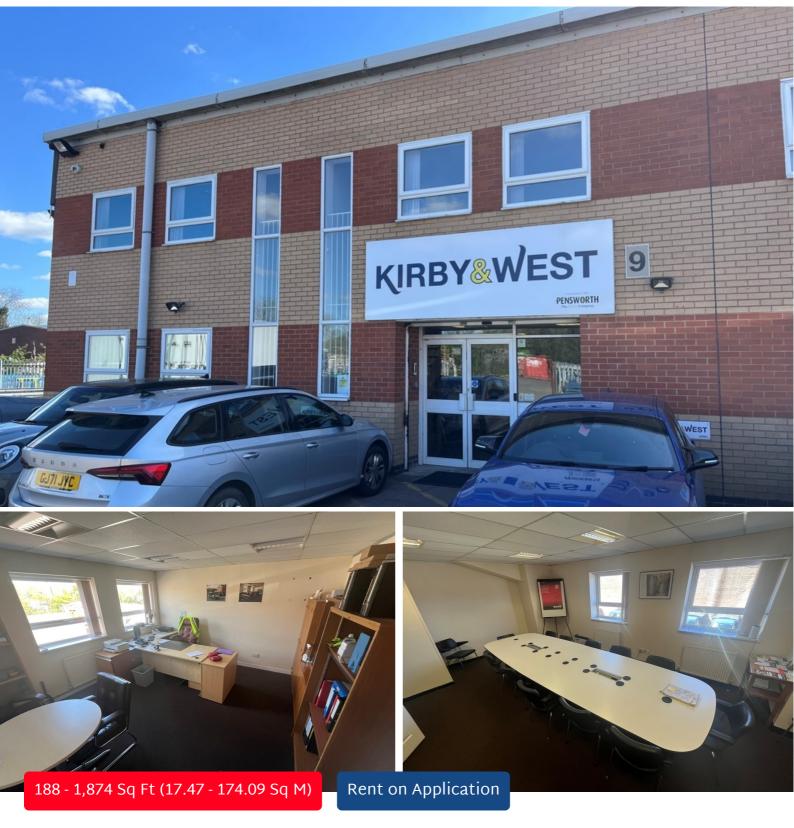

# **OFFICES TO LET**

9 Uxbridge Road, Leicester, Leicestershire, LE4 7ST

- Flexible terms
- Car parking available

- Available as a whole or in part
- All inclusive rents

( 📞 )

### DESCRIPTION

The property comprises first floor office accommodation, which can be made available as a whole or in part. The offices are finished with carpets, plastered and painted wall finishes and suspended ceilings with inset lighting. There are kitchen and w/c facilities which the tenant will have exclusive use of if taken as a whole or will be shared facilities if taken in part.

## ACCOMMODATION

The property offers the following accommodation:

|            | Sq Ft | Sq M   |
|------------|-------|--------|
| Office 1   | 210   | 19.51  |
| Office 2   | 188   | 17.47  |
| Office 3   | 268   | 24.9   |
| Board Room | 265   | 24.62  |
| Total      | 1,874 | 174.09 |