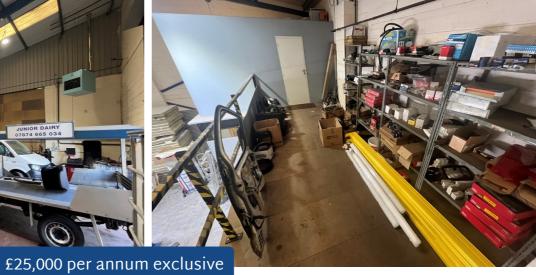

#### **DESCRIPTION**

The property comprises a single storey workshop unit of solid brick construction under a steel framed, mono-pitched roof with steel profile sheeting incorporating translucent roof lights. The property benefits from an internal clearance height of 6m rising to 7m. There is a mezzanine floor providing additional storage and office space. The property is suitable for use as a vehicle repair workshop and can be let with the benefit of the existing equipment to include a ramp and tyre changer. The property can be accessed via a manually operated roller shutter loading door.

#### **RENT**

£25,000 per annum exclusive