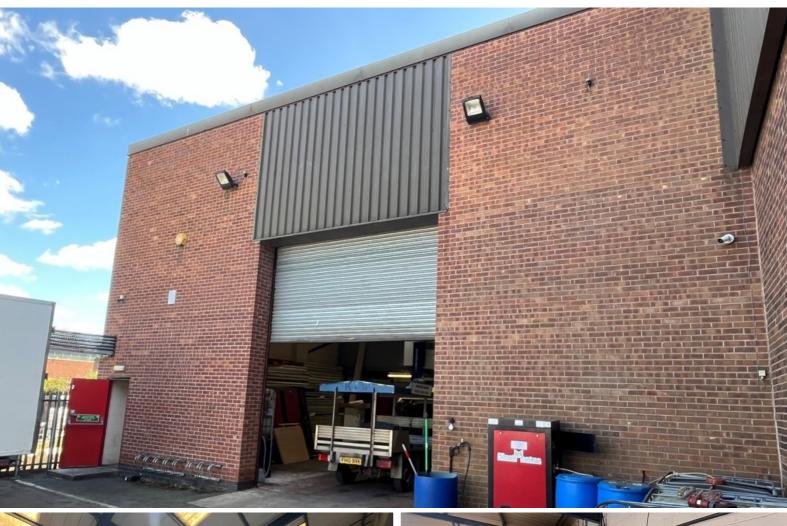

#### **DESCRIPTION**

The property comprises a single storey workshop unit of solid brick construction under a steel framed, mono-pitched roof with steel profile sheeting incorporating translucent roof lights. The property benefits from an internal clearance height of 6m rising to 7m. There is a mezzanine floor providing additional storage and office space. The property is suitable for use as a vehicle repair workshop and can be let with the benefit of the existing equipment to include a ramp and tyre changer. The property can be accessed via a manually operated roller shutter loading door.

#### **LEASE TERMS**

The property is available by way of a sub-lease on Full Repairing and Insuring terms for a period of years to expire on or before 31st July 2028.