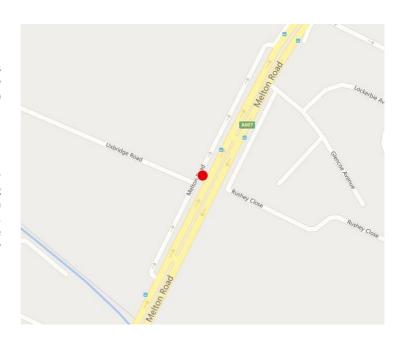

#### **LOCATION**

The property is situated to the rear of Unit 9 Uxbridge Road, Leicester which is accessed from Melton Road (A607) approximately 3 miles north of Leicester city centre. The property is situated with convenient access to the Outer Ring Road (A563) and the wider road network.