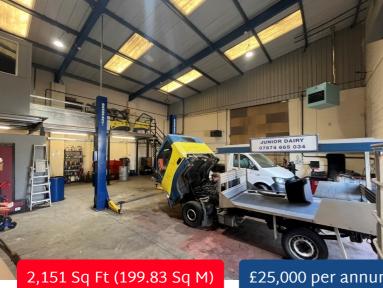

#### **DESCRIPTION**

The property comprises a single storey workshop unit of solid brick construction under a steel framed, mono-pitched roof with steel profile sheeting incorporating translucent roof lights. The property benefits from an internal clearance height of 6m rising to 7m. There is a mezzanine floor providing additional storage and office space. The property is suitable for use as a vehicle repair workshop and can be let with the benefit of the existing equipment to include a ramp and tyre changer. The property can be accessed via a manually operated roller shutter loading door.

#### **ACCOMMODATION**

The property offers the following accommodation:

|              | Sq Ft | Sq M   |
|--------------|-------|--------|
| Ground Floor | 1,852 | 172.05 |
| Mezzanine    | 299   | 27.78  |
| Total        | 2,151 | 199.83 |

#### **RENT**

£25,000 per annum exclusive