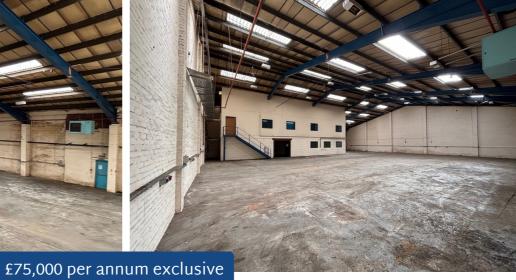

# **DESCRIPTION**

The accommodation provides:-

- \* 2 storey office accommodation
- \* Roller shutter access
- \* 5.8 metre eaves (8m to apex)
- \* 3 Phase power
- \* Main gas
- \* Clear span production area

#### **ACCOMMODATION**

The property offers the following accommodation:

|                 | Sq Ft  | Sq M     |
|-----------------|--------|----------|
| 9 New Star Road | 11,547 | 1,072.72 |
| Total           | 11,547 | 1,072.72 |

#### **RENT**

£75,000 per annum exclusive.