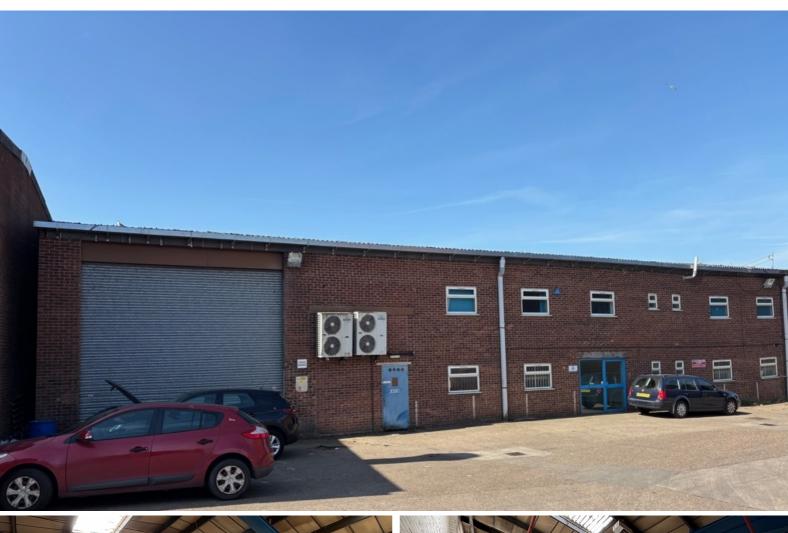

# MODERN WAREHOUSE ACCOMMODATION TO LET

9 New Star Road, Leicester, Leicestershire, LE4 9JD

Situated in popular industrial estate

11,547 Sq Ft (1,072.72 Sq M)

▶ Located on Leicester's Outer Ring Road

5.8m eaves

# **DESCRIPTION**

The accommodation provides:-

- \* 2 storey office accommodation
- \* Roller shutter access
- \* 5.8 metre eaves (8m to apex)
- \* 3 Phase power
- \* Main gas
- \* Clear span production area