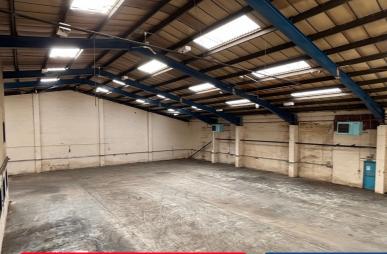

# **DESCRIPTION**

The accommodation provides:-

- \* 2 storey office accommodation
- \* Roller shutter access
- \* 5.8 metre eaves (8m to apex)
- \* 3 Phase power
- \* Main gas
- \* Clear span production area

#### **ACCOMMODATION**

The property offers the following accommodation:

|                 | Sq Ft  | Sq M     |
|-----------------|--------|----------|
| 9 New Star Road | 11,547 | 1,072.72 |
| Total           | 11,547 | 1,072.72 |