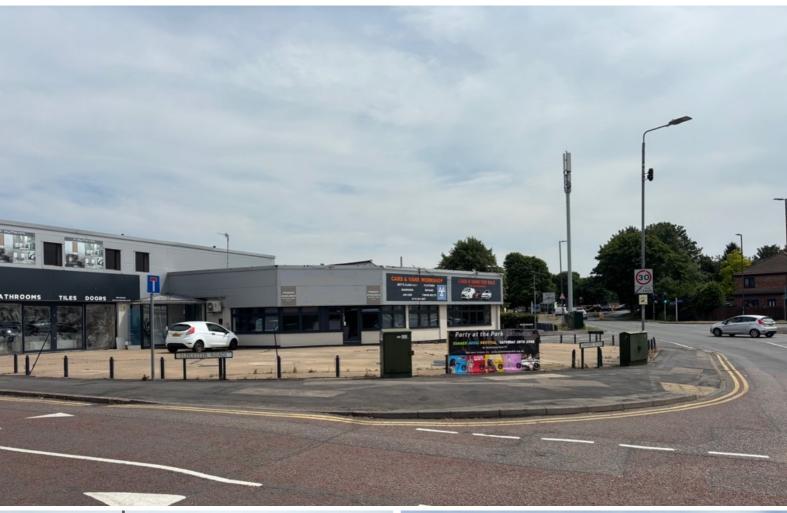

#### **LOCATION**

The subject property occupies a prominent location on the junction of Leicester Road and Wakes Road. Wakes Road connects to Bull Head Street (A5199), which in turn offers access to Leicester's Outer Ring Road with excellent access out to Fosse Park and J21 of the M1/J1 of the M69 motorway.

# **DESCRIPTION**

The subject property comprises of a large open plan forecourt area, which fronts both Leicester Road and Wakes Road. The pitch is floorlite and secured by way of fixed or drop bollards surrounding the whole area.