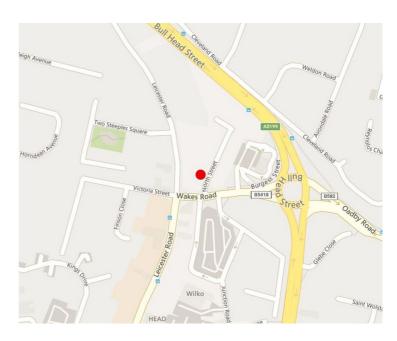

#### **LOCATION**

The subject property occupies a prominent location on the junction of Leicester Road and Wakes Road. Wakes Road connects to Bull Head Street (A5199), which in turn offers access to Leicester's Outer Ring Road with excellent access out to Fosse Park and J21 of the M1/J1 of the M69 motorway.