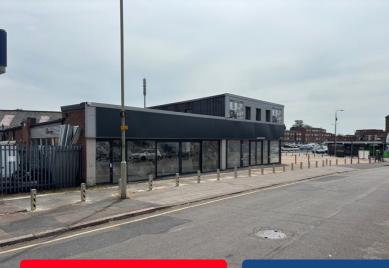

# **DESCRIPTION**

The subject property comprises of a large open plan forecourt area, which fronts both Leicester Road and Wakes Road. The pitch is floorlite and secured by way of fixed or drop bollards surrounding the whole area.

Internally, there is a separate office accommodation with wc provision.

The pitch could alternatively be let with a showroom (by separate negotiation) and also more external car/van sales area.