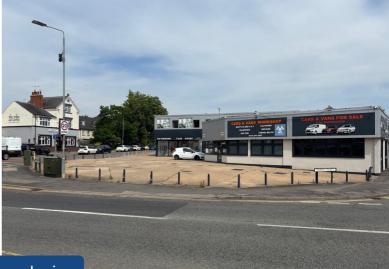

# **DESCRIPTION**

The subject property comprises of a large open plan forecourt area, which fronts both Leicester Road and Wakes Road. The pitch is floorlite and secured by way of fixed or drop bollards surrounding the whole area.

Internally, there is a separate office accommodation with wc provision.

The pitch could alternatively be let with a showroom (by separate negotiation) and also more external car/van sales area.